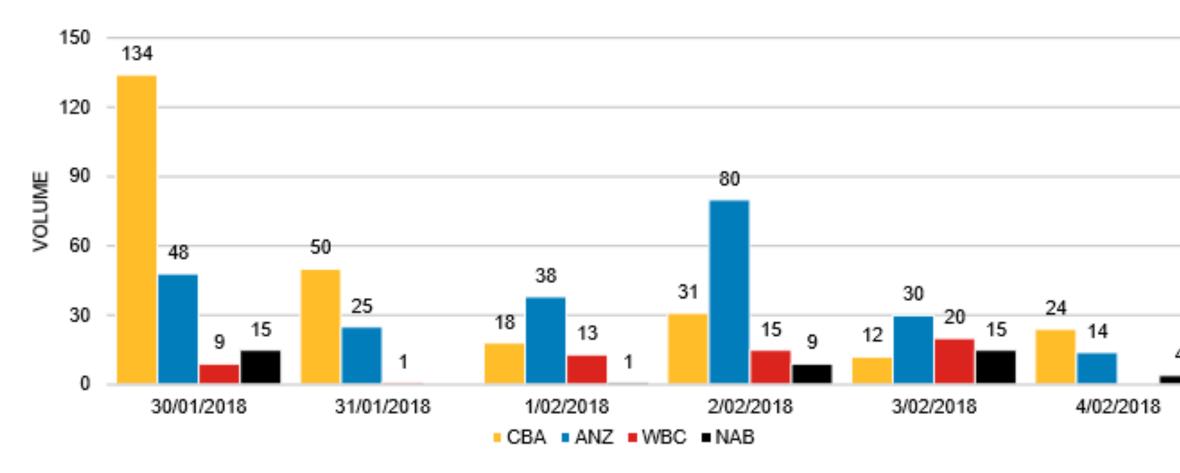

## **Share of Voice Trends**

- Identify the trends in coverage as well as which competitors are the focus in the media.
- Understand the volume of media mentions for each of your tracked competitors.

| COMPETITOR | NSW   | QLD   | VIC   | WA    | NAT'L | SA    | ACT | TAS | NT  |  |
|------------|-------|-------|-------|-------|-------|-------|-----|-----|-----|--|
| CBA        | 1,878 | 5,095 | 806   | 446   | 381   | 559   | 258 | 238 | 238 |  |
| ASIC       | 1,672 | 1,125 | 3,087 | 597   | 514   | 575   | 327 | 327 | 251 |  |
| ANZ        | 3,514 | 1,055 | 946   | 475   | 634   | 485   | 276 | 251 | 253 |  |
| NAB        | 465   | 226   | 223   | 1,508 | 272   | 100   | 76  | 69  | 55  |  |
| WBC        | 220   | 108   | 138   | 1,035 | 142   | 58    | 23  | 24  | 48  |  |
| TOTAL      | 7,749 | 7,609 | 5,200 | 4,061 | 1,943 | 1,777 | 960 | 909 | 845 |  |