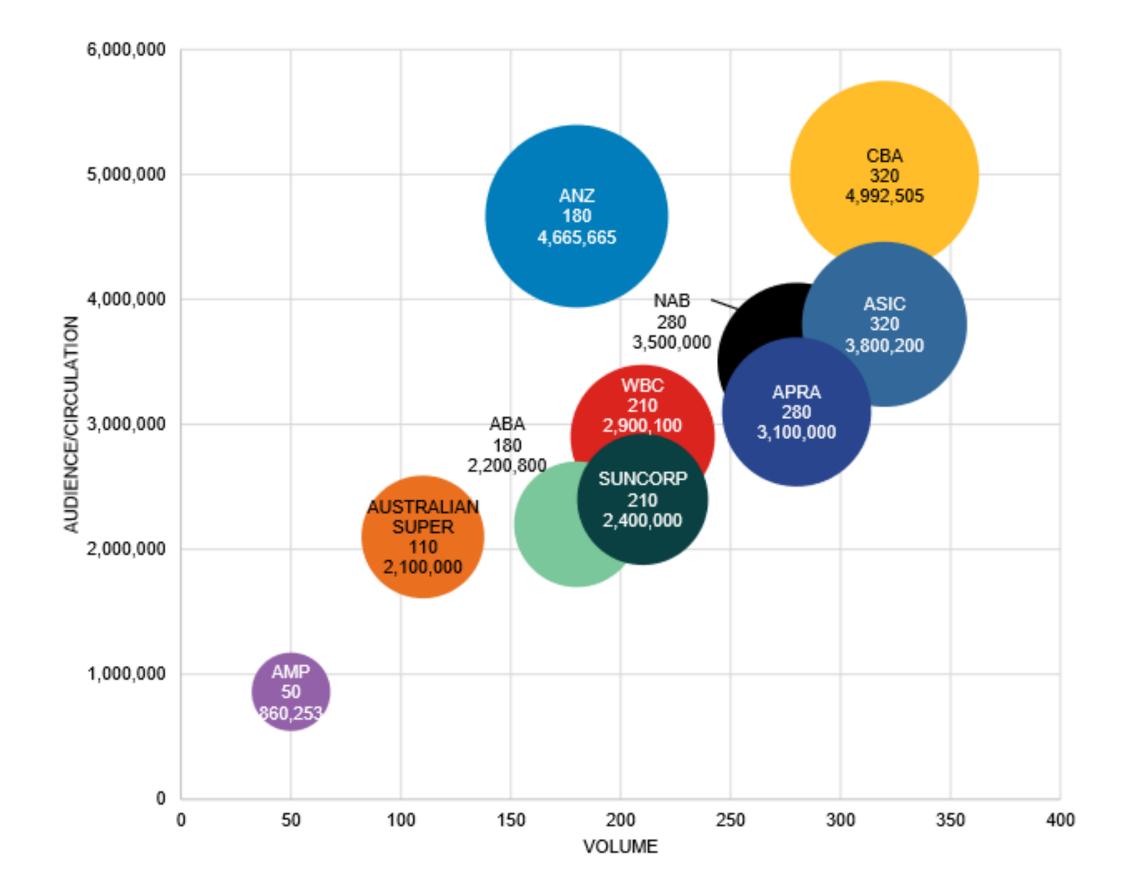

# Gain insight into the volume and audience of your competitors.

In this sample, CBA shows the equal highest volume of coverage as ASIC – but also that it reached the highest potential audience.

Interestingly ASIC's coverage reached a lower audience despite being mentioned in a similar number of items.